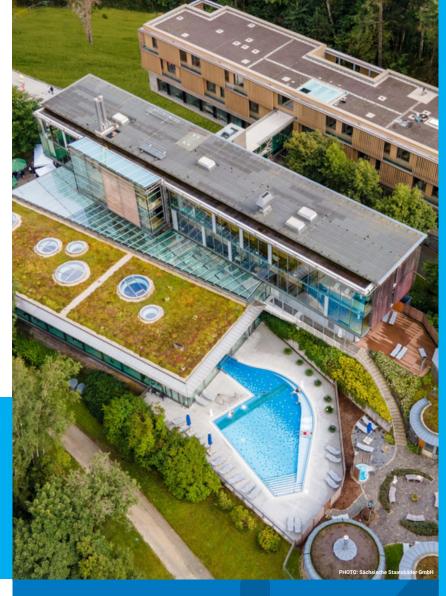

For centuries people from across Europe have visited the German spa and therapy centers, including Bad Brambach, located in southern Saxony.

In Bad Brambach, which is known for its thermal springs, you can visit the newly built therapy center, owned by the state of Saxony. Here, arthritis patients and people with skin diseases can enjoy the pain-relieving springs.