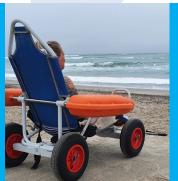

## The optimal setting

As a guest at Feriecenter Slettestrand you can enjoy the beautiful nature in calm surrondings. The holiday appartments are specifically designed and furnished for people with disabilities. And just like most other resorts, you'll find a lot of activities both on and around the resort - and in Slettestrand they're accessible for all; Take a seat in the beach buggy and go for a dip in the sea, enjoy a ride in a horse-drawn carriage, which of course has a wheelchair ramp, or relax in the hot water pool or the sauna.