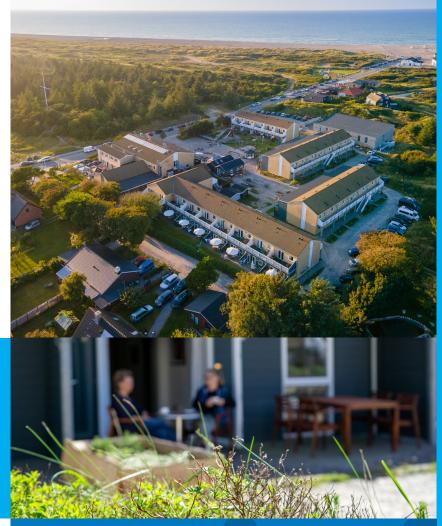

## **CUSTOMER** CASE STORY: **ACCESSIBLE HOLIDAYS IN** SLETTESTRAND

Feriecenter Slettestrand is among Denmark's most disability friendly holiday resorts; Besides a large selection of highly accessible holiday apartments, the resort offers many activities and opportunities for people with disabilities.

## The optimal setting

As a guest at Feriecenter Slettestrand you can enjoy the beautiful nature in calm surrondings. The holiday appartments are specifically designed and furnished for people with disabilities. And just like most other resorts, you'll find a lot of activities both on and around the resort - and in Slettestrand they're accessible for all; Take a seat in the beach buggy and go for a dip in the sea, enjoy a ride in a horse-drawn carriage, which of course has a wheelchair ramp, or relax in the hot water pool or the sauna.