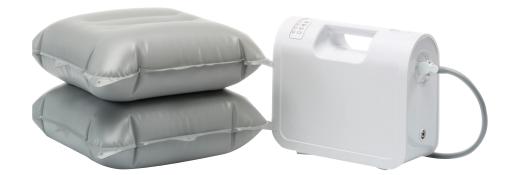

# MANGAR Raiser Lifting Cushion

The Raiser Lifting Cushion is an assisted living aid specifically designed to help raise a person that is seated.

### **TECHNICAL SPECIFICATIONS**

| Max user<br>weight                   | 190 kg          |
|--------------------------------------|-----------------|
| Inflated height                      | 23 cm           |
| Inflated width                       | 43 cm           |
| Inflated length                      | 43 cm           |
| Maximum inlet pressures:             | 0.35 bar (5spi) |
| Max/Min<br>temperature               | +50°C/-15°      |
| Product weight<br>(base unit)        | 2.8 kg          |
| Airflo<br>Compressor                 | 12              |
| Lifting<br>performance per<br>charge | up to 25 lifts  |

# **Features**

- 1. Made from strong polyurethane coated nylon material
- 2. Seams joined by high frequency welding

Product code: MPCA200500