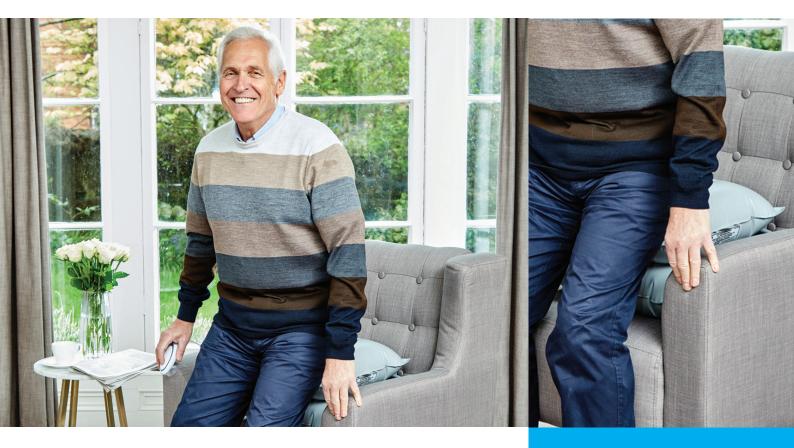

# MANGAR Raiser Lifting Cushion

The Raiser Lifting Cushion is an assisted living aid specifically designed to help raise a person that is seated.

## **EASY TO FIT**

- Will fit on any armchair and can easily be transferred from chair to chair
- Extremely lightweight and portable

#### **SAFE TO USE**

- Can lift up to 190 kg
- Easy to use handset raises and lowers cushion at the touch of a button
- Aids independence

#### **IMPROVES WELL-BEING**

- Suitable for a variety of different situations, i.e. to help with getting out of bed
- Can be used to help with getting out of a car
- Reduces the risk of musculoskeletal injury for the carer