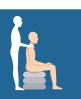

#### **SAFE TO USE**

- Lifts the frailest person up to 980 lbs from the floor
- · Exceptionally rigid and stable
- Ideal for carers of individuals with neurological disorders who fall regularly

### **IMPROVES WELL-BEING**

- Provides a safe, dignified lift for a fallen person
- Reduces the risk of musculoskeletal injury for the carer
- Can be used in confined spaces where traditional lifting equipment may not fit