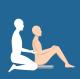

#### **SAFE TO USE**

- Lifts the frailest person up to 980 lbs from the floor
- · Exceptionally rigid and stable
- Ideal for carers of individuals with neurological disorders who fall regularly

### **IMPROVES WELL-BEING**

- Provides a safe, dignified lift for a fallen person
- Reduces the risk of musculoskeletal injury for the carer
- Can be used in confined spaces where traditional lifting equipment may not fit