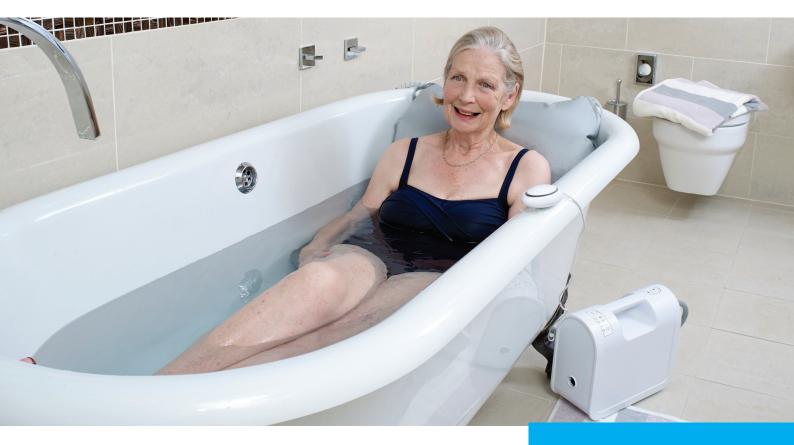

# MANGAR Bathing Cushion

The Bathing Cushion is used to help someone who has difficulty getting in and out of the bath.

#### **IMPROVES WELL-BEING**

- Perfect for a person who has difficulty getting in and out of the bath
- The cushion deflates allowing the user to lie flat in the bath, fully covered in water so benefiting from the therapeutic properties of bathing
- The user can take the bathing cushion away with them when travelling
- Can be removed from the bath when not in use so enabling a more flexible environment for shared bathrooms