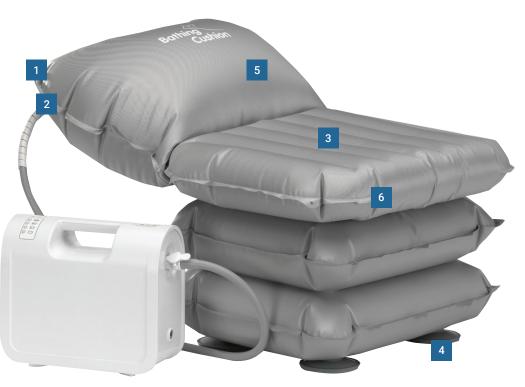

## **Features**

- **1. The air inlet valve can be rotated** allowing the hose to be led to the appropriate corner.
- 2. Pass the air hose through the loop in the corner of the backrest on the side that you propose getting in and out of the bath.
- 3. Made with a durable, anti-microbial material.
- **4. Strong suckers** ensure the bathing cushion doesn't move in the bath.
- 5. Safety feature which ensures there is enough charge to lift user out of bath.
- 6. Seams joined by high frequency welding for air tight construction